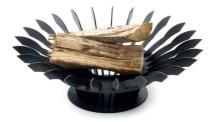

## M-DESIGN Guandino

K

24

PASSION FOR FIRE

**MYSTIC FIRE I** 15 kg

**MYSTIC FIRE II** 22 kg

**MYSTIC FIRE III** 20 kg

MYSTIC GLOW I 18 kg