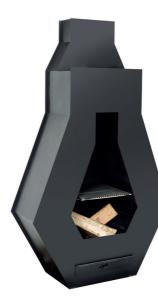

MYSTIC EVOLUTION 18 kg

**MULTILUX IV** 

140 kg

MULTILUX V 130 kg

MULTILUX III 125 kg