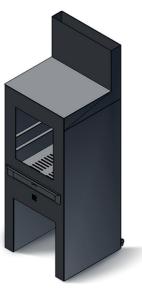

MYSTIC GLOW II 18 kg

UTOPIA LARGE 50 kg

**AMBIENTE** 30 kg

**CIELO** 115 kg

MULTILUX I 110 kg

MULTILUX II 110 kg

SOLID

75 kg