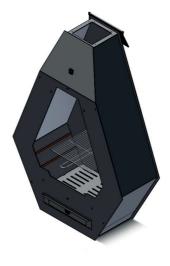

## M-DESIGN Guandino

K

24

PASSION FOR FIRE

**MYSTIC FIRE I** 15 kg

**MYSTIC FIRE II** 22 kg

**MYSTIC FIRE III** 20 kg

MYSTIC GLOW I 18 kg