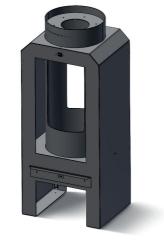

MYSTIC EVOLUTION 18 kg

**MULTILUX IV** 

140 kg

MULTILUX V 130 kg

MULTILUX III 125 kg