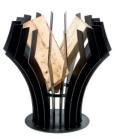

## M-DESIGN Guandino

K

24

PASSION FOR FIRE

**MYSTIC FIRE I** 15 kg

**MYSTIC FIRE II** 22 kg

**MYSTIC FIRE III** 20 kg

MYSTIC GLOW I 18 kg