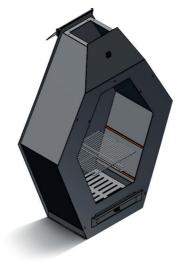

## M-DESIGN Guandino

K

24

PASSION FOR FIRE

**MYSTIC FIRE I** 15 kg

**MYSTIC FIRE II** 22 kg

**MYSTIC FIRE III** 20 kg

MYSTIC GLOW I 18 kg