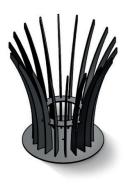

## M-DESIGN Guandino

K

24

PASSION FOR FIRE

**MYSTIC FIRE I** 15 kg

**MYSTIC FIRE II** 22 kg

**MYSTIC FIRE III** 20 kg

MYSTIC GLOW I 18 kg