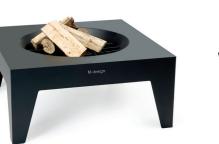

MYSTIC GLOW II 18 kg

UTOPIA LARGE 50 kg

**AMBIENTE** 30 kg

**CIELO** 115 kg

MULTILUX I 110 kg

MULTILUX II 110 kg

SOLID

75 kg