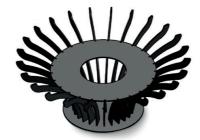

## M-DESIGN Guandino

K

24

PASSION FOR FIRE

**MYSTIC FIRE I** 15 kg

**MYSTIC FIRE II** 22 kg

**MYSTIC FIRE III** 20 kg

MYSTIC GLOW I 18 kg