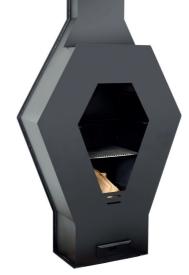

MYSTIC EVOLUTION 18 kg

**MULTILUX IV** 

140 kg

MULTILUX V 130 kg

MULTILUX III 125 kg