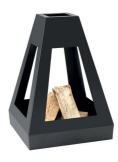

## M-DESIGN Guandino

K

24

PASSION FOR FIRE

**MYSTIC FIRE I** 15 kg

**MYSTIC FIRE II** 22 kg

**MYSTIC FIRE III** 20 kg

MYSTIC GLOW I 18 kg